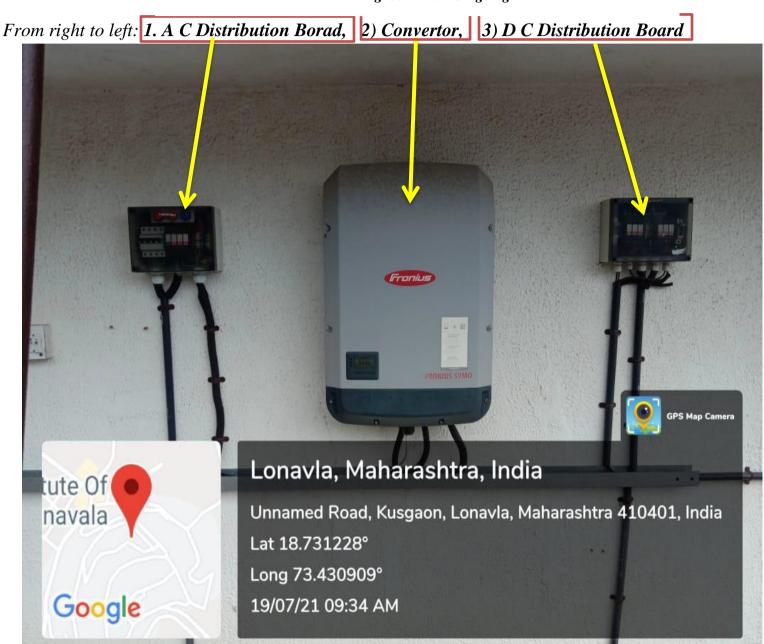

|
| 5          | Use of LED Bulbs, Power Efficient Equipments | BJFL 100W, BCLSB 18W,<br>Downlighter HSN Code:94051090                            | <u>10</u>   |



### SINHGAD INSTITUTE OF TECHNOLOGY

(Affiliated to Savitribai Phule Pune University, Pune & Approved by AICTE)

Gat No. 309/310, off Mumbai Pune Expressway Kusagaon (Bk), Lonavala Pune – 410401 website: sit.sinhgad.edu

### 1. Solar energy (Y)

### **SOLAR POWER PLANT (10 kW)**

Brand: 1. GK Energy Marketrers and 2. Waree Energies Limited, Surat



Solar Power Plant (10 kW)



### SINHGAD INSTITUTE OF TECHNOLOGY

(Affiliated to Savitribai Phule Pune University, Pune & Approved by AICTE)

Gat No. 309/310, off Mumbai Pune Expressway Kusagaon (Bk), Lonavala Pune – 410401 website: sit.sinhgad.edu

### Incoming-Convertor-Outgoing



**Incoming-Convertor-Outgoing** 



### SINHGAD INSTITUTE OF TECHNOLOGY

(Affiliated to Savitribai Phule Pune University, Pune & Approved by AICTE)

Gat No. 309/310, off Mumbai Pune Expressway Kusagaon (Bk), Lonavala Pune – 410401 website: sit.sinhgad.edu







### SINHGAD INSTITUTE OF TECHNOLOGY

(Affiliated to Savitribai Phule Pune University, Pune & Approved by AICTE)

Gat No. 309/310, off Mumbai Pune Expressway Kusagaon (Bk), Lonavala Pune – 410401 website: sit.sinhgad.edu

#### 2. Solar Thermal:

BRAND Name: Anant Urja, Chaitanya Saur Urja, Recold Thermo Ltd, Nespal Air Water Heater



Solar Thermal



### SINHGAD INSTITUTE OF TECHNOLOGY

(Affiliated to Savitribai Phule Pune University, Pune & Approved by AICTE)

Gat No. 309/310, off Mumbai Pune Expressway Kusagaon (Bk), Lonavala P