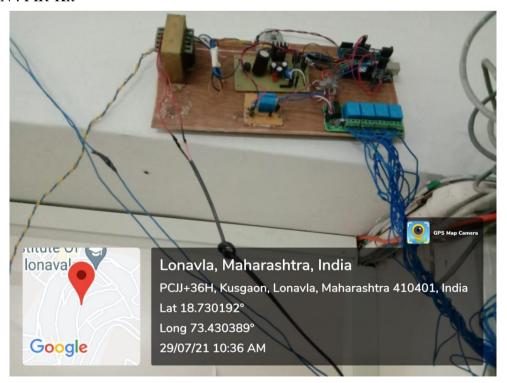

Phule Pune University, Pune & Approved by AICTE)

Gat No. 309/310, off Mumbai Pune Expressway Kusagaon (Bk), Lonavala Pune – 410401 website: sit.sinhgad.edu

### 3. Wheeling to the Grid:

BRAND NAME: Fronius Symo



Generation Display



### SINHGAD INSTITUTE OF TECHNOLOGY

(Affiliated to Savitribai Phule Pune University, Pune & Approved by AICTE)

Gat No. 309/310, off Mumbai Pune Expressway Kusagaon (Bk), Lonavala Pune – 410401 website: sit.sinhgad.edu

### **4.** Sensor-based energy conservation (Y)







### SINHGAD INSTITUTE OF TECHNOLOGY

(Affiliated to Savitribai Phule Pune University, Pune & Approved by AICTE)

Gat No. 309/310, off Mumbai Pune Expressway Kusagaon (Bk), Lonavala Pune – 410401 website: sit.sinhgad.edu

#### SMART CLASS ROOM-CURTAIN



#### SMART CLASS ROON: PIR-Kit





### SINHGAD INSTITUTE OF TECHNOLOGY

(Affiliated to Savitribai Phule Pune University, Pune & Approved by AICTE)

Gat No. 309/310, off Mumbai Pune Expressway Kusagaon (Bk), Lonavala Pune – 410401 website: sit.sinhgad.edu

Sensor based Tube-lights in corridor:

Brand name: Photosensitive PIR Device Ceiling Type BT31C HSN No. 903180







### SINHGAD INSTITUTE OF TECHNOLOGY

(Affiliated to Savitribai Phule Pune University, Pune & Approved by AICTE)

Gat No. 309/310, off Mumbai Pune Expressway Kusagaon (Bk), Lonavala Pune – 410401 website: sit.sinhgad.edu

5.Use of LED bulbs/ power efficient equipment(Y)

## SPORTS Complex, Sinhgad Institutes, Lonavala Brand Name: BJFL 100W, BCLSB 18W, Downlighter HSN Code:94051090