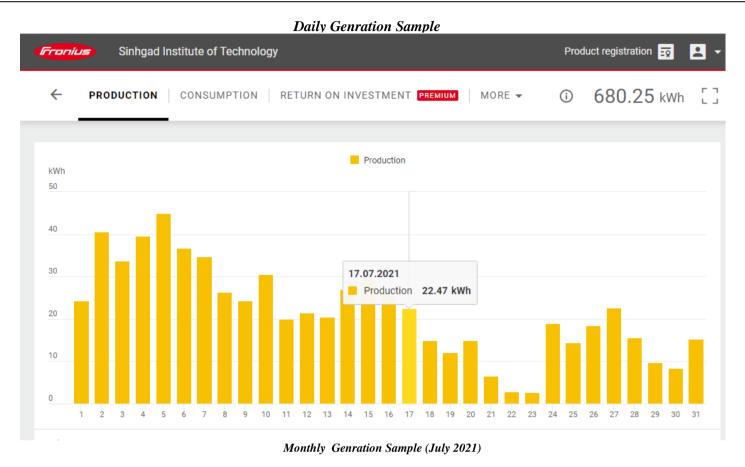

pproved by AICTE)

Gat No. 309/310, off Mumbai Pune Expressway Kusagaon (Bk), Lonavala Pune – 410401 website: sit.sinhgad.edu

### 1. Solar energy (Y)

### **SOLAR POWER PLANT (10 kW)**

Brand: 1. GK Energy Marketrers and 2. Waree Energies Limited, Surat



Solar Power Plant (10 kW)



### SINHGAD INSTITUTE OF TECHNOLOGY

(Affiliated to Savitribai Phule Pune University, Pune & Approved by AICTE)

Gat No. 309/310, off Mumbai Pune Expressway Kusagaon (Bk), Lonavala Pune – 410401 website: sit.sinhgad.edu

### Incoming-Convertor-Outgoing



**Incoming-Convertor-Outgoing** 



### SINHGAD INSTITUTE OF TECHNOLOGY

(Affiliated to Savitribai Phule Pune University, Pune & Approved by AICTE)

Gat No. 309/310, off Mumbai Pune Expressway Kusagaon (Bk), Lonavala Pune – 410401 website: sit.sinhgad.edu







### SINHGAD INSTITUTE OF TECHNOLOGY

(Affiliated to Savitribai Phule Pune University, Pune & Approved by AICTE)

Gat No. 309/310, off Mumbai Pune Expressway Kusagaon (Bk), Lonavala Pune – 410401 website: sit.sinhgad.edu

#### 2. Solar Thermal:

BRAND Name: Anant Urja, Chaitanya Saur Urja, Recold Thermo Ltd, Nespal Air Water Heater



Solar Thermal



### SINHGAD INSTITUTE OF TECHNOLOGY

(Affiliated to Savitribai Phule Pune University, Pune & Approved by AICTE)

Gat No. 309/310, off Mumbai Pune Expressway Kusagaon (Bk), Lonavala Pune – 410401 website: sit.sinhgad.edu

### 3. Wheeling to the Grid:

BRAND NAME: Fronius Symo



Generation Display



### SINHGAD INSTITUTE OF TECHNOLOGY

(Affiliated to Savitribai Phule Pune University, Pune & Approved by AICTE)

Gat No. 309/310, off Mumbai