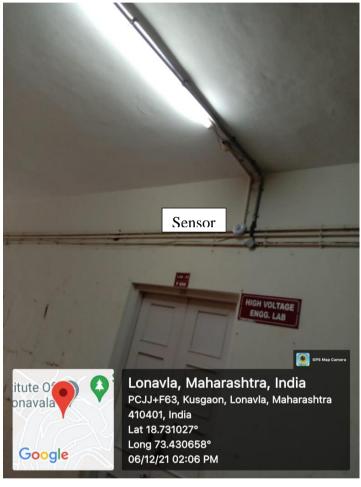

Sensor based Tube-lights in corridor:

Brand name: Photosensitive PIR Device Ceiling Type BT31C HSN No. 903180