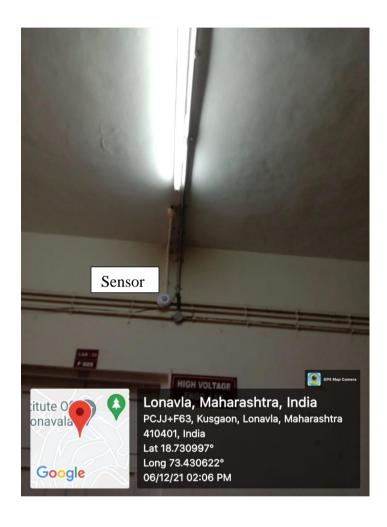

Sensor based Tube-lights in corridor:

Brand name: Photosensitive PIR Device Ceiling Type BT31C HSN No. 903180